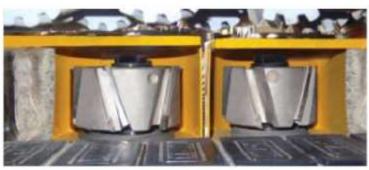

#### **Pre-milling unit**

Double pre-milling unit with HF 2,5 Hp. Motors, at 10.000 r.p.m, equipped with two milling tools of 80 mm. in M.D (Optional Diamond)