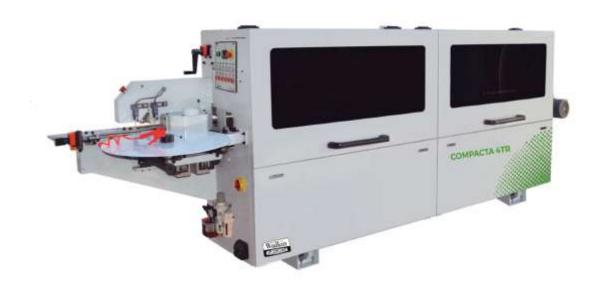

### WADKIN BURSGREEN | Compacta 4TR- Edge Banders

Machine sizes (mm.) 2800 x 900 x 1500

Weight | 800 Kgs