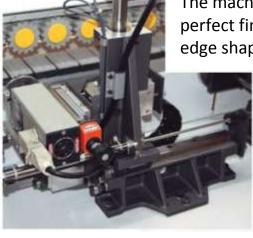

#### **Corner Rounding Trimming Group**

The machine incorporates a rounding trimming group that allows a perfect finish for edge corners with straight angles or with irregular edge shapes, on 40 mm as a maximum thickness piece.