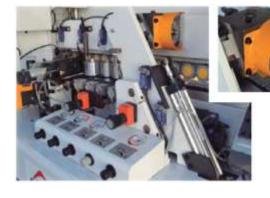

#### **Control Panel**

Easy handling, all electric functions on the same panel including the glue temperature control and Board thickness adjustment

Manual board thickness adjustment, simultaneously with the work groups, equipped with mechanical read out.

#### **Pre-milling unit**

Double pre-milling unit with HF 2,5 Hp. Motors, at 10.000 r.p.m, equipped with two milling tools of 80 mm. in M.D (Optional Diamond)

#### **Gluing Unit**

Gluing roller with glue regulation and waste glue recovery. 4 steel rollers with pneumatic pressure

**Cutting Shears Unit**Powerful cutting shears up to 3 mm edging thickness

#### **End Trimming Unit**

Double end trimming unit with HF independent motors, easy regulation type "copy", equipped with HM milling tools at 12.000 r.p.m getting an excellent finish in any material

**Edge Trimming Unit** 