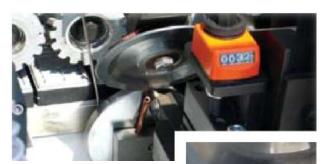

## **Scraping Unit**Double group edge scraper, top and bottom, with air blowers.

# Buffing Unit Double buffing unit with independent motors, equipped with brushes of

180 mm. for perfect finishing

The machine conforms to CE safety regulations