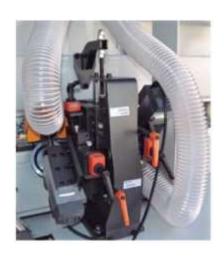

# Buffing Unit Double buffing unit with independent motors, equipped with brushes of

180 mm. for perfect finishing

The machine conforms to CE safety regulations