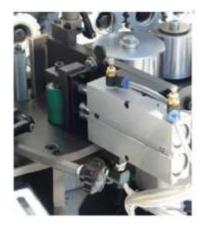

#### **Corner Rounding Trimming Group**

The machine incorporates a rounding trimming group that allows a perfect finish for edge corners with straight angles or with irregular edge shapes, on 40 mm as a maximum thickness piece.

## **Scraping Unit**Double group edge scraper, top and bottom, with air blowers.