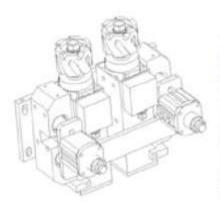

#### **Pre-milling unit**

Double pre-milling unit with HF 2,5 Hp. Motors, at 10.000 r.p.m, equipped with two milling tools of 80 mm. in M.D (Optional Diamond)