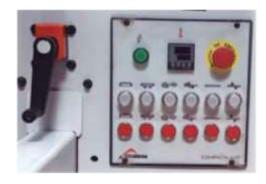

#### **Control Panel**

Easy handling, all electric functions on the same panel including the glue temperature control and Board thickness adjustment

Manual board thickness adjustment, simultaneously with the work groups, equipped with mechanical read out.