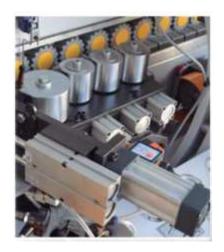

#### **Gluing Unit**

Gluing roller with glue regulation and waste glue recovery. 4 steel rollers with pneumatic pressure

**Cutting Shears Unit**Powerful cutting shears up to 3 mm edging thickness

#### **End Trimming Unit**

Double end trimming unit with HF independent motors, easy regulation type "copy", equipped with HM milling tools at 12.000 r.p.m getting an excellent finish in any material

**Edge Trimming Unit** 

Double vertical end cutting unit, with HF motors. Movements through electropneumatical control