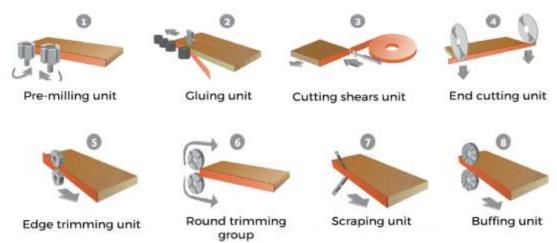

#### **Pre-milling unit**

Double pre-milling unit with HF 2,5 Hp. Motors, at 10.000 r.p.m, equipped with two milling tools of 80 mm. in M.D (Optional Diamond)

#### **Gluing Unit**

Gluing roller with glue regulation and waste glue recovery. 4 steel rollers with pneumatic pressure

**Cutting Shears Unit**Powerful cutting shears up to 3 mm edging thickness

#### **End Trimming Unit**

Double end trimming unit with HF independent motors, easy regulation type "copy", equipped with HM milling tools at 12.000 r.p.m getting an excellent finish in any material

**Edge Trimming Unit** 

#### **Corner Rounding Trimming Group**

The machine incorporates a rounding trimming group that allows a perfect finish for edge corners with straight angles or with irregular edge shapes, on 40 mm as a maximum thickness piece.

## **Scraping Unit**Double group edge scraper, top and bottom, with air blowers.

# Buffing Unit Double buffing unit with independent motors, equipped with brushes of

180 mm. for perfect finishing

The machine conforms to CE safety regulations